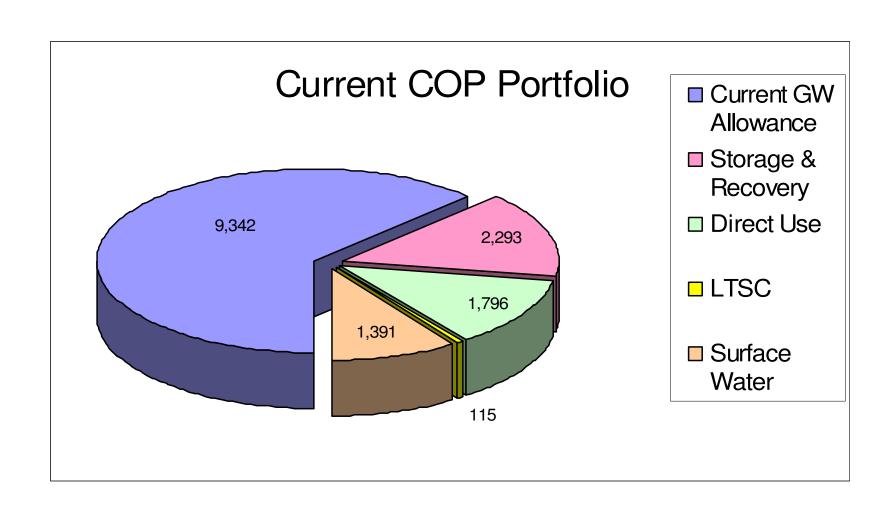

## 2005 Decision & Order

| Groundwater (GW) Allowance  | Acre-Feet (AF) |
|-----------------------------|----------------|
| Max GW Allowance            | 11,200         |
| Current GW Allowance        | 9,342          |
| Alternate Water             |                |
| Effluent Storage & Recovery | 2,293          |
| Effluent Direct Use         | 1,796          |
| LTSC                        | 115            |
| Surface Water               | 1,391          |
| Maximum Portfolio per ADWR1 | 16,795         |
| Current Portfolio           | 14,937         |

<sup>&</sup>lt;sup>1</sup>Quantity Reflects Max GW Allowance

#### 2005 Decision & Order