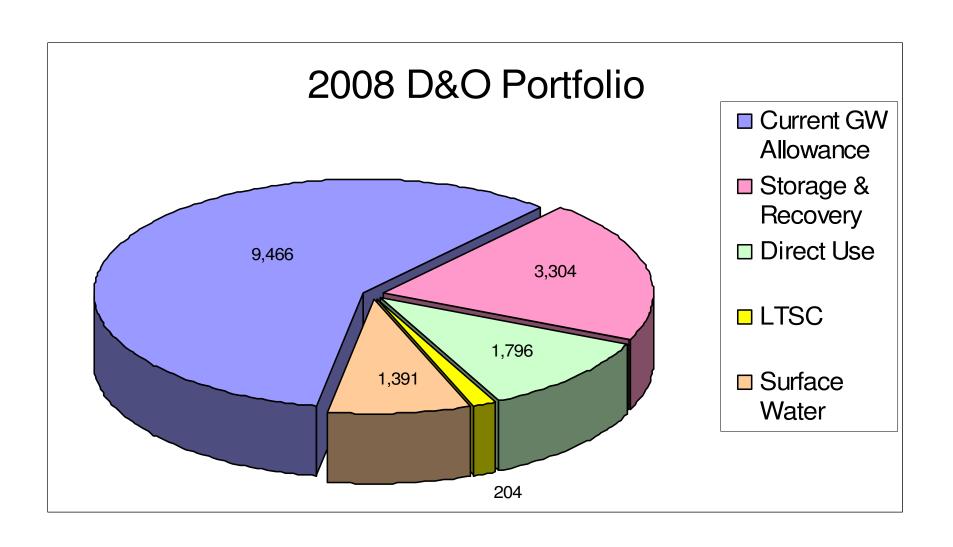

## 2008 Decision & Order (Pending)

| Groundwater (GW) Allowance Acre-F        | eet (AF) |
|------------------------------------------|----------|
| Max GW Allowance                         | 11,200   |
| Current GW Allowance                     | 9,466    |
| Alternate Water                          |          |
| Effluent Storage & Recovery              | 3,304    |
| Effluent Direct Use                      | 1,796    |
| LTSC                                     | 204      |
| Surface Water                            | 1,391    |
| Maximum Portfolio per ADWR1              | 17,895   |
| Projected Portfolio (When D&O Effective) | 16,161   |

<sup>&</sup>lt;sup>1</sup>Quantity reflects Max GW Allowance

#### 2008 Decision & Order