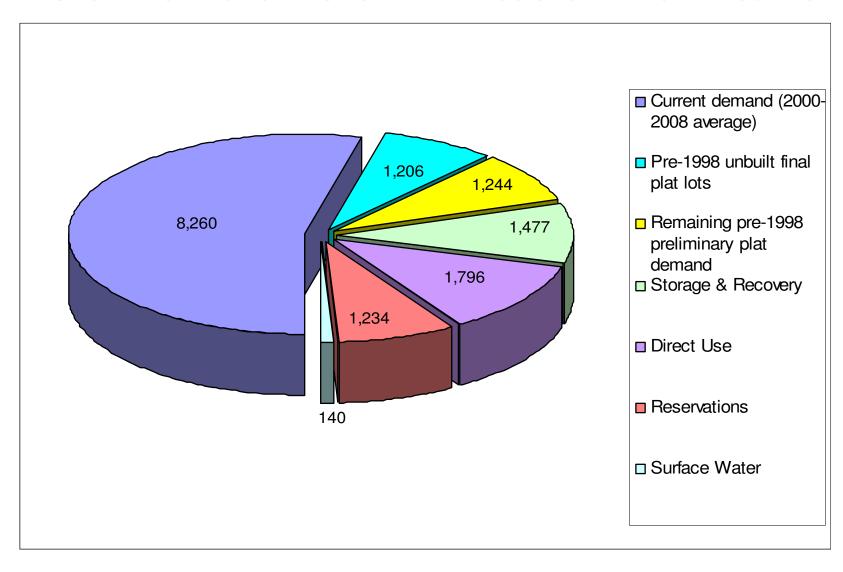

## Current & Committed Demand Groundwater

Current Demand (2000-2008 average) 8,260
Pre-1998 Unbuilt Final Plats 1,206

AF

Pre-1998 Preliminary Plats <u>1,244</u>

Total Current & Committed 10,710
Groundwater Demand

## Current & Committed Demand Alternate Water

| <u>Effluent</u>                   |                                                                                                                                                                                                                                                                                                                                                                                                                                                                                                                                                                                                                                                                                                                                                                                                                                                                                                                                                                                                                                                                                                                                                                                                                                                                                                                                                                                                                                                                                                                                                                                                                                                                                                                                                                                                                                                                                                                                                                                                                                                                                                                                | <u>AF</u> |
|-----------------------------------|--------------------------------------------------------------------------------------------------------------------------------------------------------------------------------------------------------------------------------------------------------------------------------------------------------------------------------------------------------------------------------------------------------------------------------------------------------------------------------------------------------------------------------------------------------------------------------------------------------------------------------------------------------------------------------------------------------------------------------------------------------------------------------------------------------------------------------------------------------------------------------------------------------------------------------------------------------------------------------------------------------------------------------------------------------------------------------------------------------------------------------------------------------------------------------------------------------------------------------------------------------------------------------------------------------------------------------------------------------------------------------------------------------------------------------------------------------------------------------------------------------------------------------------------------------------------------------------------------------------------------------------------------------------------------------------------------------------------------------------------------------------------------------------------------------------------------------------------------------------------------------------------------------------------------------------------------------------------------------------------------------------------------------------------------------------------------------------------------------------------------------|-----------|
| Storage & Recovery                |                                                                                                                                                                                                                                                                                                                                                                                                                                                                                                                                                                                                                                                                                                                                                                                                                                                                                                                                                                                                                                                                                                                                                                                                                                                                                                                                                                                                                                                                                                                                                                                                                                                                                                                                                                                                                                                                                                                                                                                                                                                                                                                                | 1,477     |
| Direct Use                        |                                                                                                                                                                                                                                                                                                                                                                                                                                                                                                                                                                                                                                                                                                                                                                                                                                                                                                                                                                                                                                                                                                                                                                                                                                                                                                                                                                                                                                                                                                                                                                                                                                                                                                                                                                                                                                                                                                                                                                                                                                                                                                                                | 1,796     |
| Reservations                      |                                                                                                                                                                                                                                                                                                                                                                                                                                                                                                                                                                                                                                                                                                                                                                                                                                                                                                                                                                                                                                                                                                                                                                                                                                                                                                                                                                                                                                                                                                                                                                                                                                                                                                                                                                                                                                                                                                                                                                                                                                                                                                                                | 1,234     |
| CVID Agreement                    | 505                                                                                                                                                                                                                                                                                                                                                                                                                                                                                                                                                                                                                                                                                                                                                                                                                                                                                                                                                                                                                                                                                                                                                                                                                                                                                                                                                                                                                                                                                                                                                                                                                                                                                                                                                                                                                                                                                                                                                                                                                                                                                                                            |           |
| Other Agreements                  | 57                                                                                                                                                                                                                                                                                                                                                                                                                                                                                                                                                                                                                                                                                                                                                                                                                                                                                                                                                                                                                                                                                                                                                                                                                                                                                                                                                                                                                                                                                                                                                                                                                                                                                                                                                                                                                                                                                                                                                                                                                                                                                                                             |           |
| Unwatered Vacant                  | Residential 672                                                                                                                                                                                                                                                                                                                                                                                                                                                                                                                                                                                                                                                                                                                                                                                                                                                                                                                                                                                                                                                                                                                                                                                                                                                                                                                                                                                                                                                                                                                                                                                                                                                                                                                                                                                                                                                                                                                                                                                                                                                                                                                |           |
| Total Effluent Demand             |                                                                                                                                                                                                                                                                                                                                                                                                                                                                                                                                                                                                                                                                                                                                                                                                                                                                                                                                                                                                                                                                                                                                                                                                                                                                                                                                                                                                                                                                                                                                                                                                                                                                                                                                                                                                                                                                                                                                                                                                                                                                                                                                | 4,507     |
| <u>LTSC</u>                       | The second secon | 0         |
| Surface Water                     |                                                                                                                                                                                                                                                                                                                                                                                                                                                                                                                                                                                                                                                                                                                                                                                                                                                                                                                                                                                                                                                                                                                                                                                                                                                                                                                                                                                                                                                                                                                                                                                                                                                                                                                                                                                                                                                                                                                                                                                                                                                                                                                                | 140       |
| <b>Total Current &amp; Commit</b> | tted Alternate Demand                                                                                                                                                                                                                                                                                                                                                                                                                                                                                                                                                                                                                                                                                                                                                                                                                                                                                                                                                                                                                                                                                                                                                                                                                                                                                                                                                                                                                                                                                                                                                                                                                                                                                                                                                                                                                                                                                                                                                                                                                                                                                                          | 4,647     |
|                                   | 6                                                                                                                                                                                                                                                                                                                                                                                                                                                                                                                                                                                                                                                                                                                                                                                                                                                                                                                                                                                                                                                                                                                                                                                                                                                                                                                                                                                                                                                                                                                                                                                                                                                                                                                                                                                                                                                                                                                                                                                                                                                                                                                              |           |
|                                   |                                                                                                                                                                                                                                                                                                                                                                                                                                                                                                                                                                                                                                                                                                                                                                                                                                                                                                                                                                                                                                                                                                                                                                                                                                                                                                                                                                                                                                                                                                                                                                                                                                                                                                                                                                                                                                                                                                                                                                                                                                                                                                                                |           |